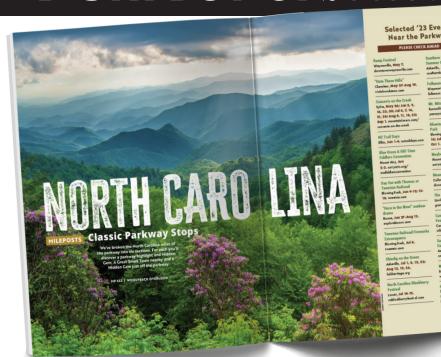

### **2024 EDITORIAL:**

- · History and Guide to all 29 Counties Embracing the Blue Ridge Parkway
- · All New Map
- Curated Events
- Milepost Services
- New Interactive with QR Codes

#### **GATEWAYS NORTH & SOUTH**

We introduce you to Shenandoah National Park in Virginia and give a shout-out to the Great Smokies in North Carolina and Tennessee before we're done.